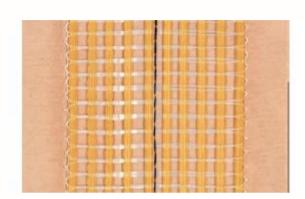

| TECHNICAL INFORMATION |                                                            |
|-----------------------|------------------------------------------------------------|
| Backing Type          | Crepe paper, 90mm wide                                     |
| Scrim                 | Glass Fibre weft, polyester warp                           |
| Stitches per inch     | 5-6                                                        |
| Formulation           | EVA based, standard formulation, ribbed profile, 60mm wide |
| Width (cm)            | 19,5                                                       |
| Height (cm)           | 9                                                          |
| Length (m)            | 20                                                         |